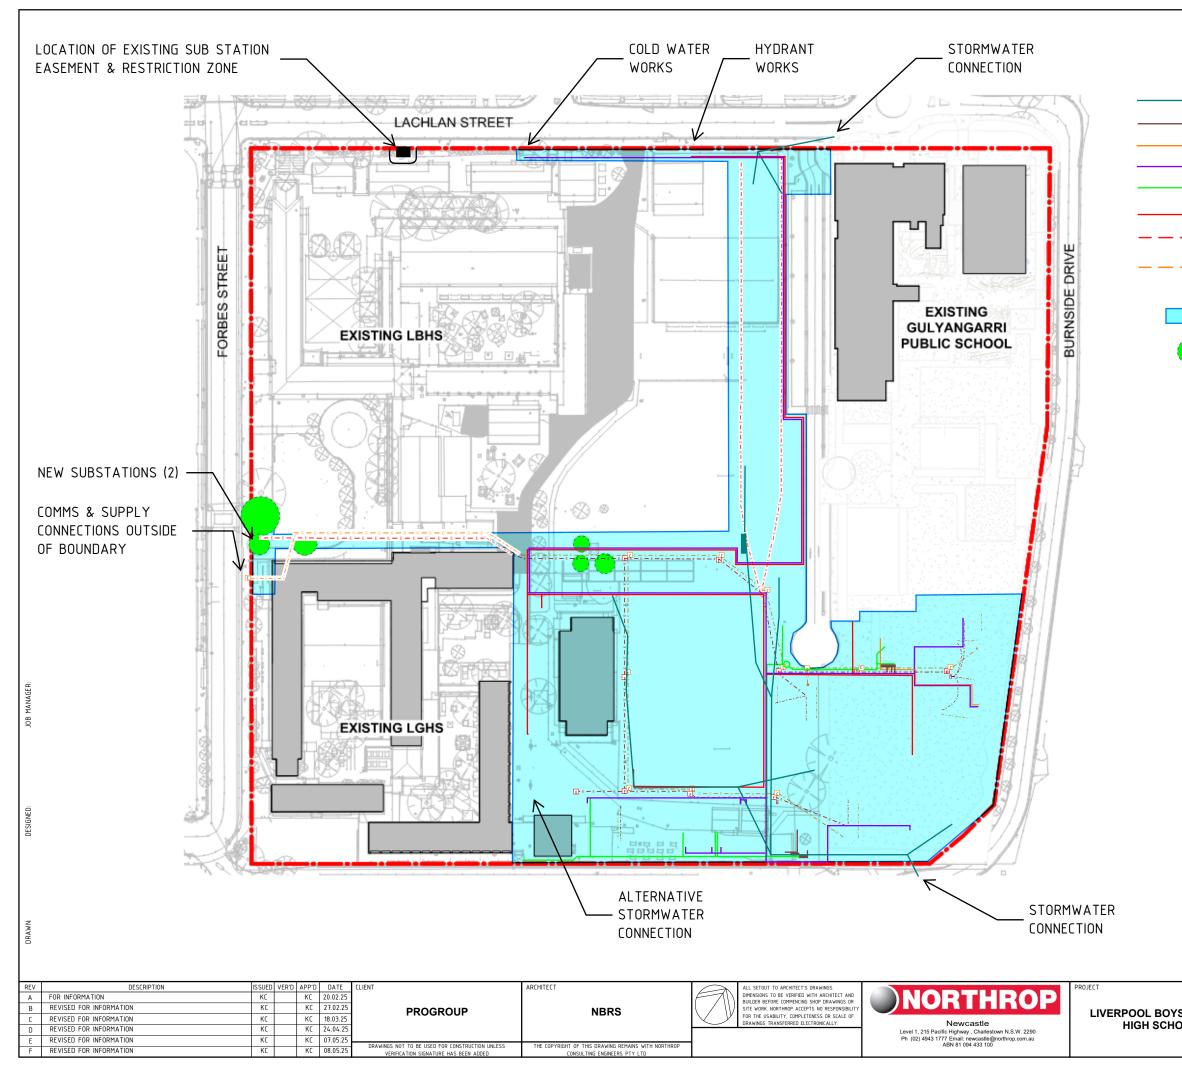

|   |                      | STORMWATER                                                  |
|---|----------------------|-------------------------------------------------------------|
|   |                      | TRADE WASTE                                                 |
|   |                      | GAS SUPPLY                                                  |
|   |                      | WATER SUPPLY                                                |
|   |                      | SEWER                                                       |
|   |                      | HYDRANT LINE                                                |
| E | ·                    | NEW ELECTRICAL CONDUIT                                      |
| C | ·                    | NEW COMMUNICATIONS CONDUIT                                  |
|   |                      |                                                             |
|   | DENOTES              | MAIN ZONE OF REF WORKS                                      |
|   | DENOTES              | PROPOSED TREE REMOVAL                                       |
|   | WORKS A<br>WITHIN TI | EMPT DEVELOPMENT<br>RE ALSO PROPOSED<br>HE MARKED ZONE THAT |
|   | AKE NUT              | PART OF THIS REF                                            |

ACTIVITY

## WORKS NOTED ARE INDICATIVE AND SUBJECT TO DETAILED DESIGN

|           | DRAWING TITLE | JOB NUMBER NL232971     |
|-----------|---------------|-------------------------|
| S & GIRLS | REF           | DRAWING NUMBER REVISION |
| DOL       |               | SKR 01 F                |
|           |               | DRAWING SHEET SIZE = A1 |